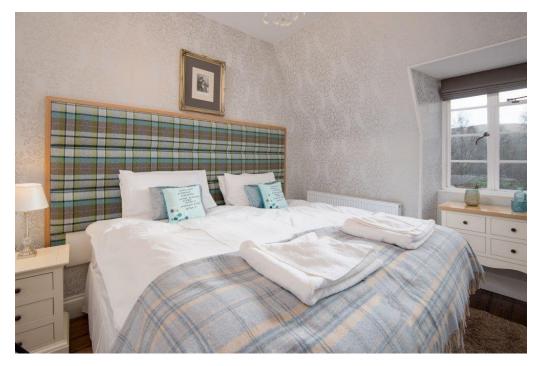

#### Twin rooms with shared bathroom

Urquhart has zip and link beds which can be two singles or one king-size and shares a bathroom with Macdonald and Munro. Mountain views.

MacDonald has zip and link beds which can be two singles or one king-size and shares a bathroom with Urquhart and Munro. Mountain views.

#### King-size room with shared bathroom

Urquhart has zip and link beds which can be two singles or one king-size and shares a bathroom with Macdonald and Munro. Mountain views.

MacDonald has zip and link beds which can be two singles or one king-size and shares a bathroom with Urquhart and Munro. Mountain views.