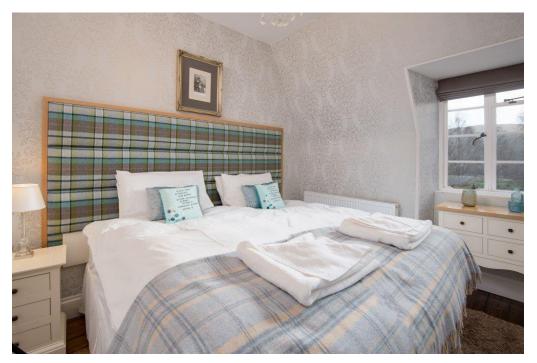

#### Twin rooms with shared bathroom

Urquhart has zip and link beds which can be two singles or one king-size and shares a bathroom with Macdonald and Munro. Mountain views.

MacDonald has zip and link beds which can be two singles or one king-size and shares a bathroom with Urquhart and Munro. Mountain views.

#### King-size room with shared bathroom

Urquhart has zip and link beds which can be two singles or one king-size and shares a bathroom with Macdonald and Munro. Mountain views.

MacDonald has zip and link beds which can be two singles or one king-size and shares a bathroom with Urquhart and Munro. Mountain views.