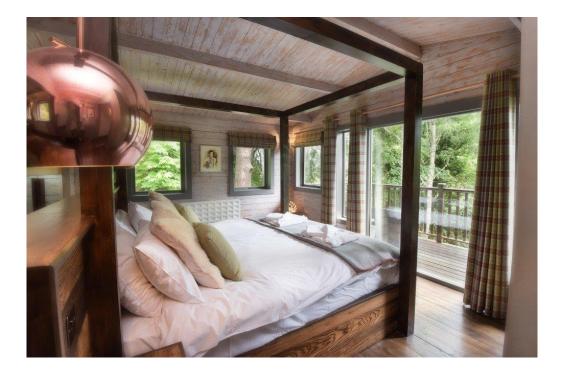

# The Log Cabin

The Log Cabin sleeps four in total, it has a super king bedroom with mountain views, a twin bedroom and a shower room.