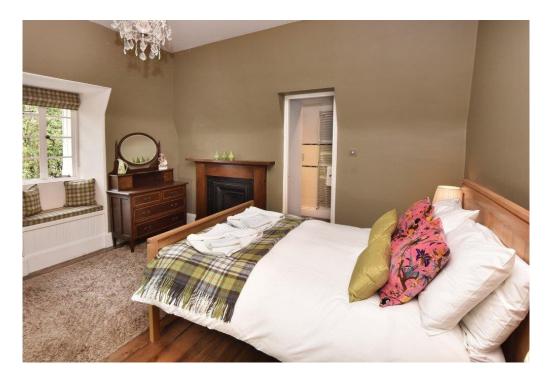

### Double with en-suite

Oglivy has a double bed and its own private en-suite featuring a basin, toilet and large walk-in shower. Garden views.

Grant has a king-size four-poster bed. It has an en-suite with a basin, toilet, bath and shower within the bath. Garden views.