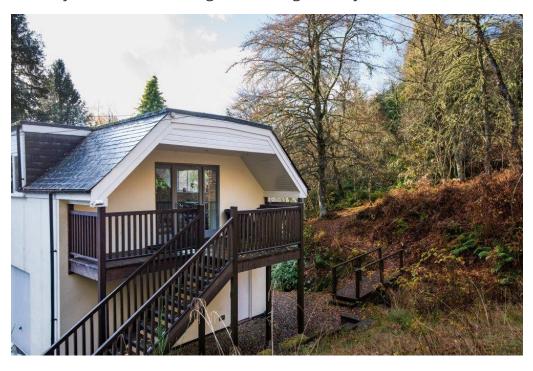

## The Waterfall Cottage

The Waterfall Cottage is a luxury first-floor apartment for two. It is light and airy yet beautifully warm and relaxing. The cottage is fully self-contained.