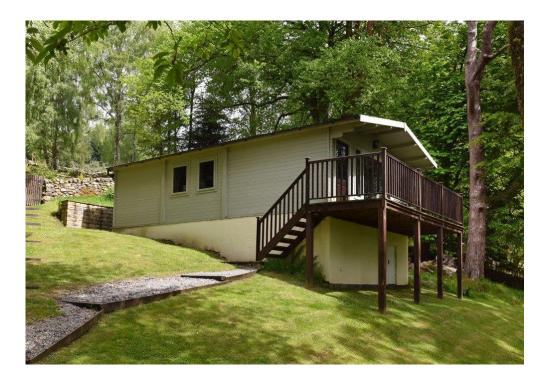

# The Log Cabin

The Log Cabin sleeps four in total, it has a super king bedroom with mountain views, a twin bedroom and a shower room.