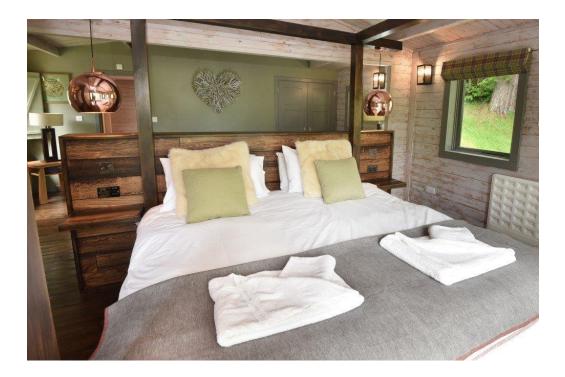

# The Log Cabin

The Log Cabin sleeps four in total, it has a super king bedroom with mountain views, a twin bedroom and a shower room.