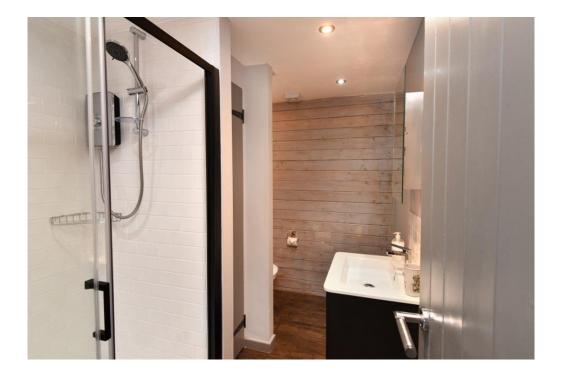

### Double with en-suite

Oglivy has a double bed and its own private en-suite featuring a basin, toilet and large walk-in shower. Garden views.

Grant has a king-size four-poster bed. It has an en-suite with a basin, toilet, bath and shower within the bath. Garden views.