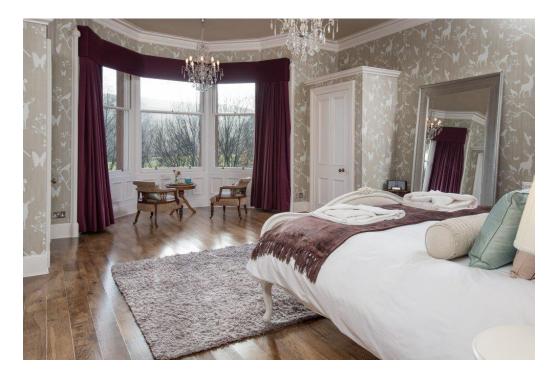

### Master Bedroom with en-suite

Sutherland is the master bedroom has a super king size bed with luxury en-suite featuring two basins, a toilet, a bath and a walk-in shower. Mountain views.