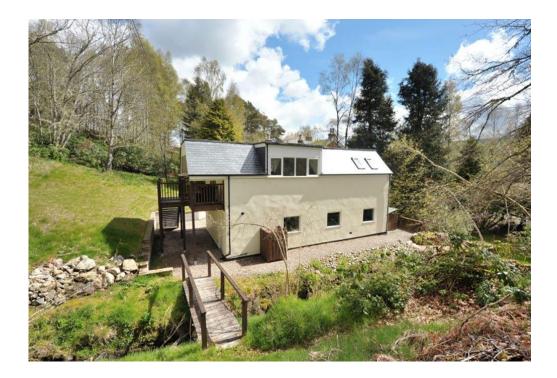

## The Waterfall Cottage

The Waterfall Cottage is a luxury first-floor apartment for two. It is light and airy yet beautifully warm and relaxing. The cottage is fully self-contained.