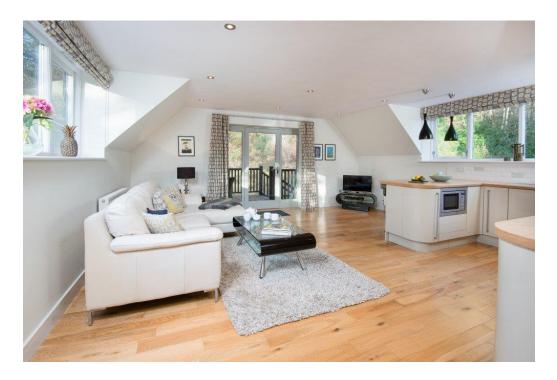

## The Waterfall Cottage

The Waterfall Cottage is a luxury first-floor apartment for two. It is light and airy yet beautifully warm and relaxing. The cottage is fully self-contained.