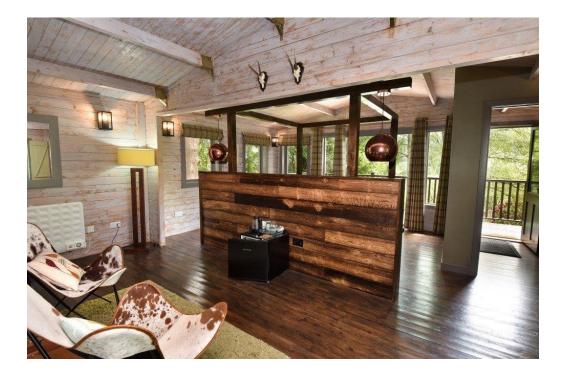

# The Log Cabin

The Log Cabin sleeps four in total, it has a super king bedroom with mountain views, a twin bedroom and a shower room.