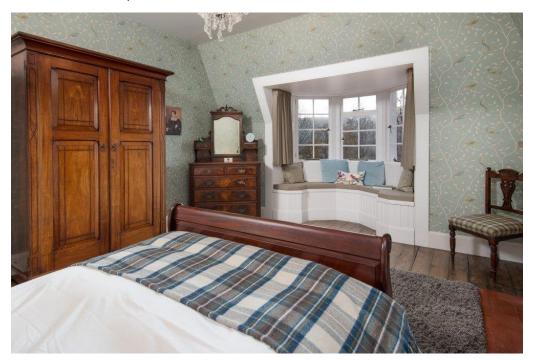

### Double room with shared bathroom

Munro has a double sleigh style bed and shares a bathroom with Macdonald and Urquhart. Mountain views from the window seat