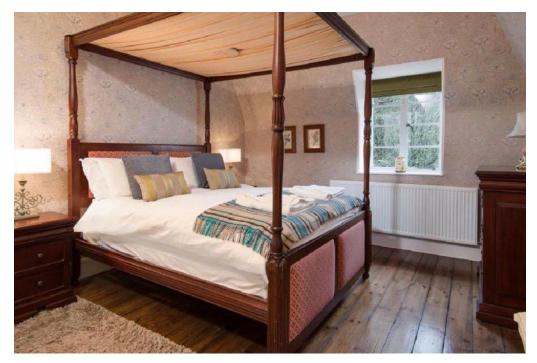

### Double with en-suite

Oglivy has a double bed and its own private en-suite featuring a basin, toilet and large walk-in shower. Garden views.

Grant has a king-size four-poster bed. It has an en-suite with a basin, toilet, bath and shower within the bath. Garden views.