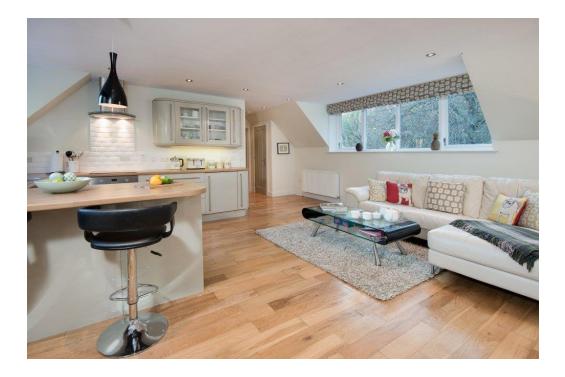

## The Waterfall Cottage

The Waterfall Cottage is a luxury first-floor apartment for two. It is light and airy yet beautifully warm and relaxing. The cottage is fully self-contained.