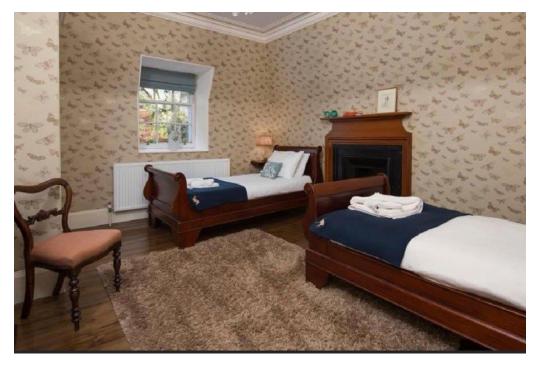

### Double room with shared bathroom

Munro has a double sleigh style bed and shares a bathroom with Macdonald and Urquhart. Mountain views from the window seat