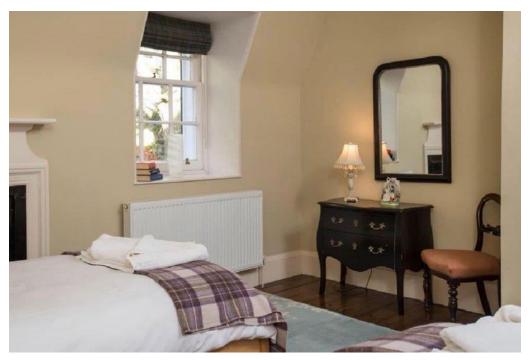

### Twin rooms with shared bathroom

Gordon has fixed twin beds and shares a bathroom with MacGillvary. Garden views.

MacGillvary has twin beds and shares a bathroom with Gordon. Garden views.

#### Twin rooms with shared bathroom

Urquhart has zip and link beds which can be two singles or one king-size and shares a bathroom with Macdonald and Munro. Mountain views.

MacDonald has zip and link beds which can be two singles or one king-size and shares a bathroom with Urquhart and Munro. Mountain views.

#### King-size room with shared bathroom

Urquhart has zip and link beds which can be two singles or one king-size and shares a bathroom with Macdonald and Munro. Mountain views.

MacDonald has zip and link beds which can be two singles or one king-size and shares a bathroom with Urquhart and Munro. Mountain views.