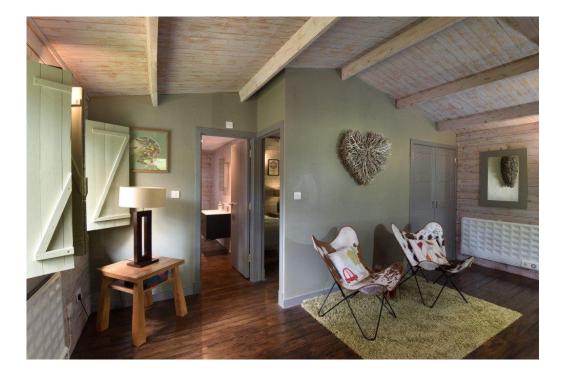

# The Log Cabin

The Log Cabin sleeps four in total, it has a super king bedroom with mountain views, a twin bedroom and a shower room.